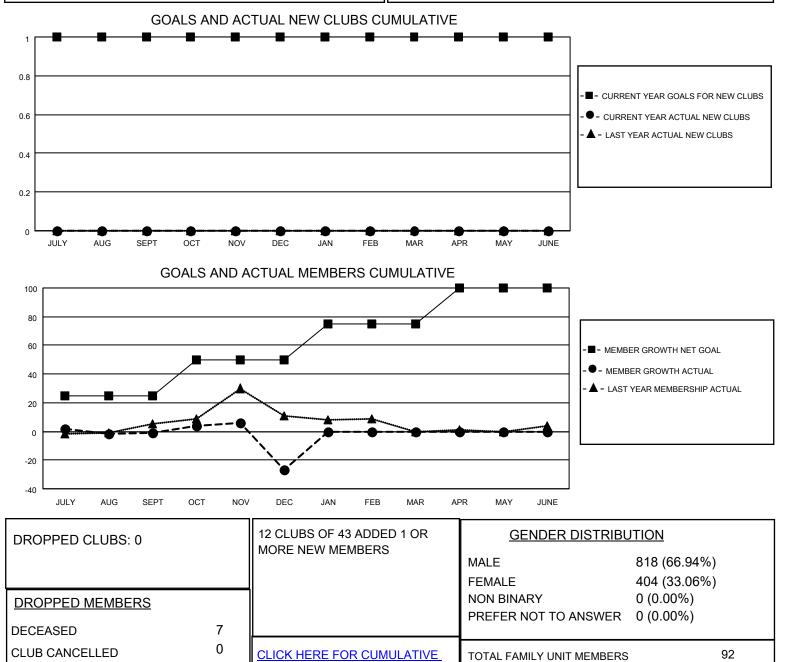

## LOCATION NEW YORK

District 20 S

Results as of: 12/31/2022

| Clubs                 |               |           |               | Members               |                        |                         |                                                    |
|-----------------------|---------------|-----------|---------------|-----------------------|------------------------|-------------------------|----------------------------------------------------|
| RESULTS FOR 2022-2023 |               |           |               | RESULTS FOR 2022-2023 |                        |                         |                                                    |
| QUARTER               | NEW CLUB GOAL | NEW CLUBS | DROPPED CLUBS | QUARTER MEM           | BER GROWTH NET<br>GOAL | MEMBER GROWTH<br>ACTUAL | DROPPED<br>MEMBERS ACTUAL<br>(including transfers) |
| JULY/AUG/SEPT         | 1             | 0         | 0             | JULY/AUG/SEPT         | 25                     | 15                      | 16                                                 |
| OCT/NOV/DEC           | 0             | 0         | 0             | OCT/NOV/DEC           | 25                     | 29                      | 54                                                 |
| JAN/FEB/MAR           | 0             | 0         | 0             | JAN/FEB/MAR           | 25                     | 0                       | 0                                                  |
| APR/MAY/JUNE          | 0             | 0         | 0             | APR/MAY/JUNE          | 25                     | 0                       | 0                                                  |